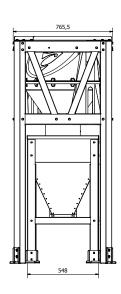

Easy Data Input via USB (Recipe/Feed Curves)
- Password Security
- Automatic Weighing/Filling
- Automatic Outlet Control
- System Stop Alarms
- •Silo level monitoring (by deduction)
- •Data & Error Logging via SD Card
- Backup & Restore Function
- •Software Updates via USB
- •Remote Control via Ethernet





### **Specification**

- Auger Outlet/Feed Intake Gasket: 60-150mm (Natural Rubber)
- Max Weigher Chamber/Load Capacity: 40 kg (@650kg/m³)
- •Load Cells: 2 x Aluminium
- •Load Cell Accuracy (% of Full Scale): 0.02%
- Weigh Chamber Lower Cone Construction:
  Clear Durable Plastic
- Weigh Chamber Cone Angle: 45° (for pelleted feed only)
- •Outlet Actuator: 200mm / 24v (linear)
- •IP Rating: IP54 (Dust / Water Splash)
- Total Weigher Weight (empty/no feed): 115kg



## **Dimensions**