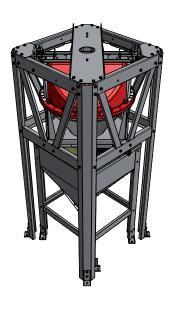

#### **Electronic Batch Weigher**

- Accurate to +/- 0.02%
- Transparent cone to monitor feed flow
- Premium quality load cells and actuator
- Robust construction from Galvanised steel and durable plastic body
- 40kg weigh chamber capacity
- Simple and guick servicing of key components

### **Specification**

- Auger Outlet/Feed Intake Gasket: 60-150mm (Natural Rubber)
- Max Weigher Chamber/Load Capacity: 40 kg (@650kg/m³)
- •Load Cells: 2 x Aluminium
- •Load Cell Accuracy (% of Full Scale): 0.02%
- Weigh Chamber Lower Cone Construction:
  Clear Durable Plastic
- Weigh Chamber Cone Angle: 45° (for pelleted feed only)
- •Outlet Actuator: 200mm / 24v (linear)
- •IP Rating: IP54 (Dust / Water Splash)
- Total Weigher Weight (empty/no feed): 115kg

## **Dimensions**