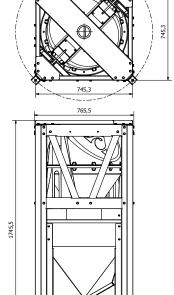

- Easy Data Input via USB (Recipe/Feed Curves)
- Password Security
- Automatic Weighing/Filling
- Automatic Outlet Control
- System Stop Alarms
- •Silo level monitoring (by deduction)
- •Data & Error Logging via SD Card
- Backup & Restore Function
- •Software Updates via USB
- •Remote Control via Ethernet





### **Specification**

- Auger Outlet/Feed Intake Gasket: 60-150mm (Natural Rubber)
- Max Weigher Chamber/Load Capacity: 40 kg (@650kg/m³)
- •Load Cells: 2 x Aluminium
- •Load Cell Accuracy (% of Full Scale): 0.02%
- Weigh Chamber Lower Cone Construction:
  Clear Durable Plastic
- Weigh Chamber Cone Angle: 45° (for pelleted feed only)
- •Outlet Actuator: 200mm / 24v (linear)
- •IP Rating: IP54 (Dust / Water Splash)
- Total Weigher Weight (empty/no feed): 115kg



## **Dimensions**