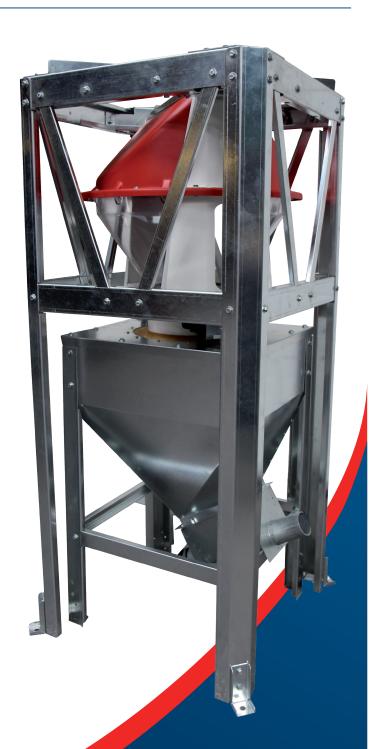

# Electronic Batch Weigher

A highly accurate automated electronic batch weigher that allows pre-set amounts of feed to be distributed to specific outlets.

#### **Electronic Batch Weigher**

- Accurate to +/- 0.02%
- Transparent cone to monitor feed flow
- Premium quality load cells and actuator
- Robust construction from Galvanised steel and durable plastic body
- 40kg weigh chamber capacity
- Simple and guick servicing of key components

### **Specification**

- Auger Outlet/Feed Intake Gasket: 60-150mm (Natural Rubber)
- Max Weigher Chamber/Load Capacity: 40 kg (@650kg/m³)
- •Load Cells: 2 x Aluminium
- •Load Cell Accuracy (% of Full Scale): 0.02%
- Weigh Chamber Lower Cone Construction:
  Clear Durable Plastic
- Weigh Chamber Cone Angle: 45° (for pelleted feed only)
- •Outlet Actuator: 200mm / 24v (linear)
- •IP Rating: IP54 (Dust / Water Splash)
- Total Weigher Weight (empty/no feed): 115kg